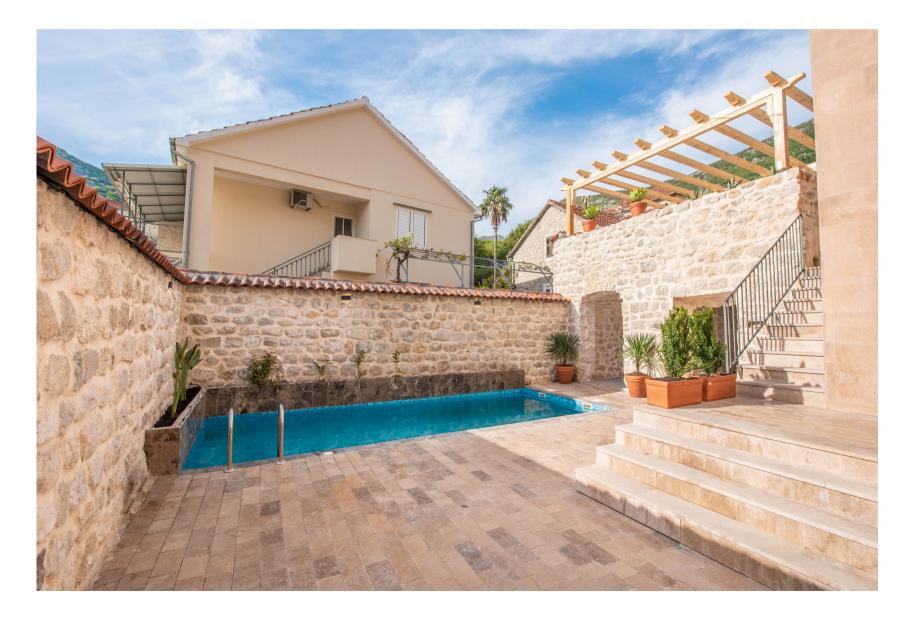

### OTHER AMENITIES

THIS BEA WHICH P NEXT TO AREA.

GABELA APARTMENTS | SUMMER 2021

## NEXT TO THE POOL, THERE IS A BARBECUE

## WHICH PROVIDES AN IDEAL PLACE TO ENJOY.

# THIS BEAUTIFUL STONE HOUSE HAS A POOL