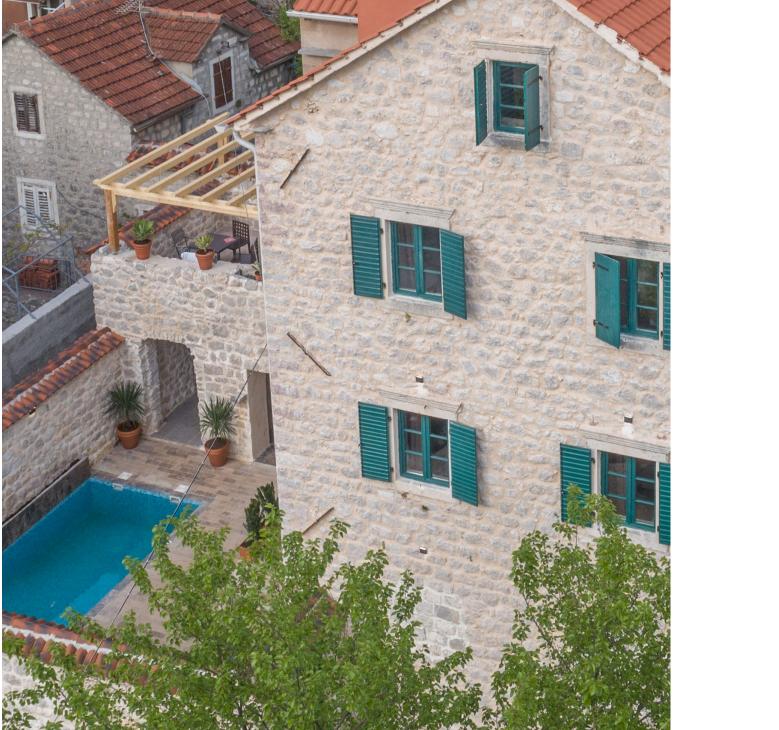

# GABELA APARTMENTS

# GABELA APARTMENTS ARE A BRAND NEW PROJECT, LOCATED IN AN OLD **STONE HOUSE IN THE OLDEST STREET RISNA - GABELA.**

THE AMBIENCE OF THIS SPACE HAS BEEN DECORATED WITH SPECIAL CARE, COMBINING A REFINED SIMPLE STYLE OF FURNITURE WITH DETAILS REMINISCENT OF THE HISTORY AND SPIRIT OF COASTAL STONE HOUSES AND LANDSCAPES.

HOUSE IS SPREAD OVER FOUR LEVELS. THIS HOUSE CAN ACCOMMODATE A TOTAL OF 22 PEOPLE. ON EACH LEVEL THERE ARE 2 APARTMENTS AND EACH OF THEM OCCUPIES AN AREA OF 30 M2.

# THIS BEAUTIFUL STONE HOUSE HAS A POOL