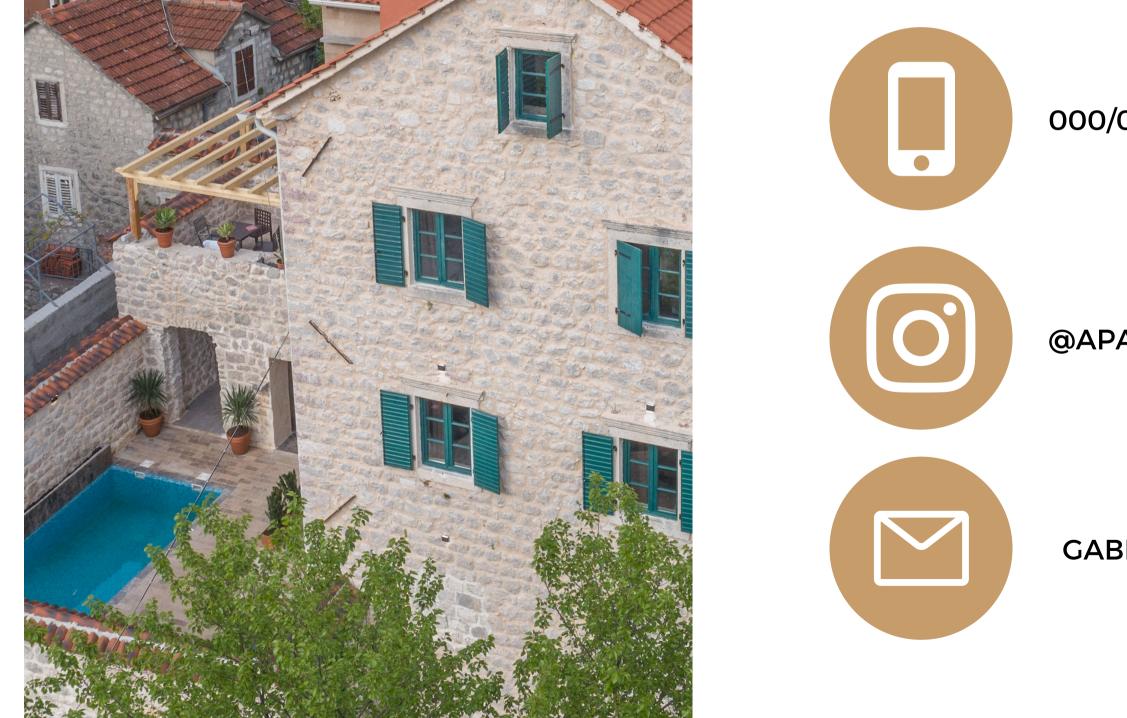

# GABELA APARTMENTS ARE A BRAND NEW PROJECT, LOCATED IN AN OLD **STONE HOUSE IN THE OLDEST STREET RISNA - GABELA.**

THE AMBIENCE OF THIS SPACE HAS BEEN DECORATED WITH SPECIAL CARE, COMBINING A REFINED SIMPLE STYLE OF FURNITURE WITH DETAILS REMINISCENT OF THE HISTORY AND SPIRIT OF COASTAL STONE HOUSES AND LANDSCAPES.

# THIS BEAUTIFUL STONE HOUSE HAS A POOL

### FOR MORE INFORMATION, PLEASE FEEL FREE TO CONTACT US

000/000/000

@APARTMENTSGABELA

GABELA@GMAIL.COM