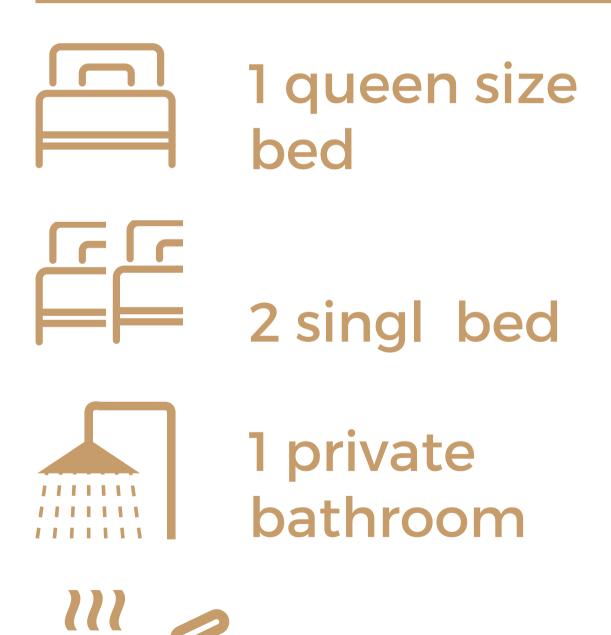

### ABOUT ACCOMMODATION

APARTMENT 1 / STUDIO APARTMENT WITH "QUEEN SIZE" BED / FOR 2 PEOPLE APARTMENT 2 / STUDIO APARTMENT WITH "QUEEN SIZE" BED / FOR 2 PEOPLE APARTMENT 3 / TWO-BEDROOM APARTMENT - ONE BEDROOM WITH "QUEEN SIZE" BED AND ANOTHER BEDROOM WITH 2 "SING BED" / FOR 4 PEOPLE APARTMENT 4 / TWO-BEDROOM APARTMENT - ONE BEDROOM WITH "QUEEN SIZE" BED AND ANOTHER BEDROOM WITH 2 "SING BED" / FOR 4 PEOPLE

### ABOUT ACCOMMODATION

APARTMENT 5 / STUDIO APARTMENT WITH "QUEEN SIZE" BED / FOR 2 PEOPLE APARTMENT 6 / TWO-BEDROOM APARTMENT - ONE BEDROOM WITH "QUEEN SIZE" BED AND ANOTHER BEDROOM WITH 2 "SING BED" / FOR 4 PEOPLE APARTMENT 7 / STUDIO APARTMENT WITH "QUEEN SIZE" BED / FOR 2 PEOPLE APARTMENT 8 / STUDIO APARTMENT WITH "QUEEN SIZE" BED / FOR 2 PEOPLE

APARTMENTS 1 / 2 / 5 / 7 / 8

1 queen size bed

1 private bathroom

private kitchen

# PHOTOS

APARTMENTS 3 / 4 / 6

private kitchen